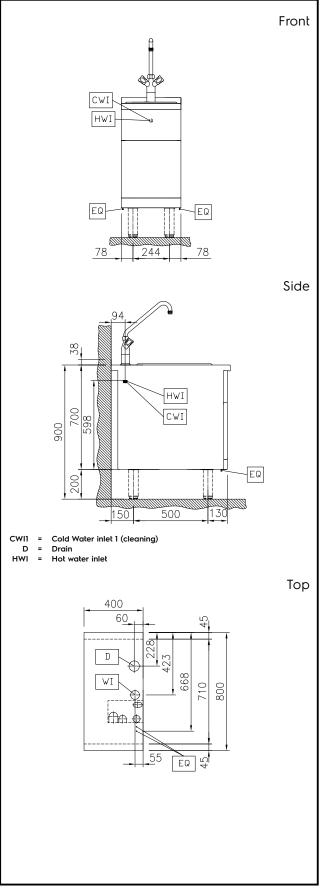

#### Water:

| Inlet water line size:       |      |
|------------------------------|------|
| 588214 (MAZAGBD3OO)          | 3/4" |
| Drain line size:             | 1"   |
| Incoming Cold/hot Water line |      |
| size:                        | 3/4" |

#### Key Information:

| External dimensions, Width:  | 400 mm |
|------------------------------|--------|
| External dimensions, Depth:  | 800 mm |
| External dimensions, Height: | 700 mm |
| Net weight:                  | 28 kg  |