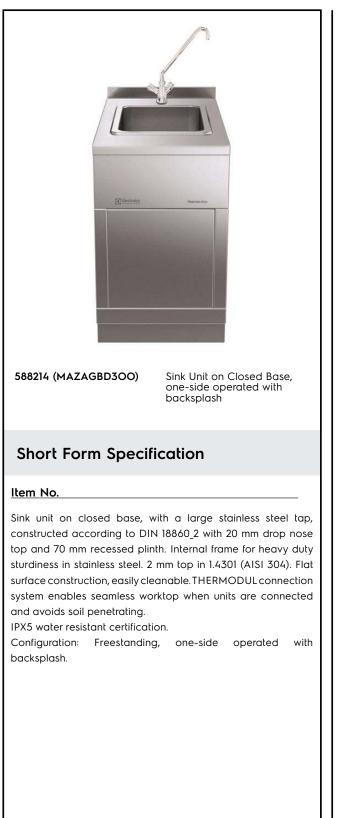

Modular Cooking Range Line thermaline 80 - Sink unit on closed base, 1 Side, Backsplash, H=700

| ITEM #  |  |  |
|---------|--|--|
| MODEL # |  |  |
| NAME #  |  |  |
| SIS #   |  |  |
| AIA #   |  |  |

#### **Main Features**

- Large stainless steel tap.
- All major components may be easily accessed from the front.
- THERMODUL connection system creates a seamless work top when units are connected to each other thus avoiding soil penetrating vital components and facilitating the removal of units in case of replacement or service.

## Construction

- IPX5 water resistance certification.
- Fitted on a closed base.
- 2 mm top in 1.4301 (AISI 304).
- Unit constructed according to DIN 18860\_2 with 20 mm drop nose top and 70 mm recessed plinth.
- Flat surface construction with minimal hidden areas to easily clean all surfaces
- Internal frame for heavy duty sturdiness in stainless steel.